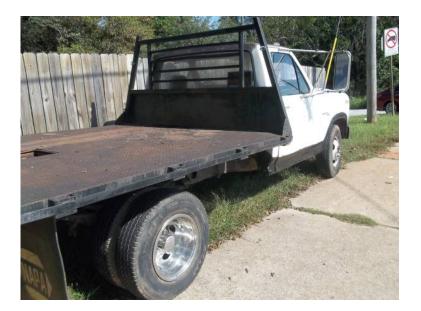

## GenClassifieds.com 1983 Ford 350 Dually Flatbed Truck (2300 USD)

Location **Georgia** https://www.genclassifieds.com/x-714266-z

If you need an incredibly strong 1983 Ford F350 Dually truck with a diamond plate flatbed and goose neck ball attachment. This is a four speed with a Granny Gear!! This truck can pull a tractor trailer put it to the test. Don't let the year of the truck fool you this is a good Truck!!! . Call if you need a strong work truck ready to pull. has goose neck ball in center of bed,, great tread , chrome wheels,,