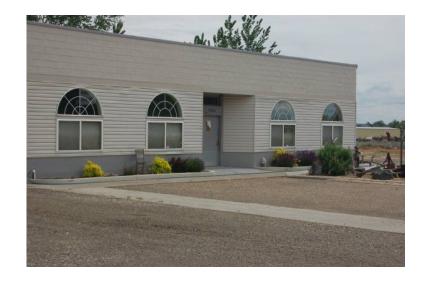

## 359000 4br (2,4, USD)

Location **Nevada** https://www.genclassifieds.com/x-714773-z

THIS PROPERTY HAS HUGE POTENTIAL. a little over 2 acres under Fence. sits in County, Country living yet still close to towns. Has rural hwy access, 3 phase power coming in the converters so standard 110 - 220, gas heat, 2 2 bedroom apartments one could be bigger if needed, a store front, 3 offices, mechanic shop, 3 other private business buildings, 4 rv hook up sites, loads of storage, landscaped, 3 garden sites, mature trees all auto sprinklered, all graveled parking areas, was set up to handle work crews so has extra worker showers and bathrooms, extra kitchens, often set up offices not in use as sleeping quarters. electrical, plumbing and a double septic system installed just a few years ago. set up with security fence, lighting and surveillance. property located near Ontario, Oregon close to schools and shopping and medical services. due to my loss of life partner this place we built needs to sell priced for quick sale with good size down (\$, nice motorhome, property else where, ect) would be willing to hold contract. \$359,000 there is more acreage available separately if.