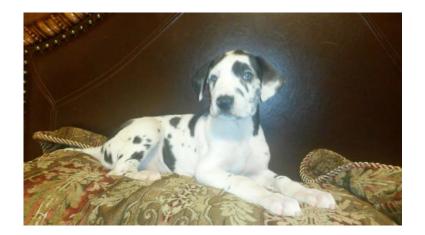

## **AKC Great Dane pup (Edmond)**

Location **Oklahoma** https://www.genclassifieds.com/x-714883-z

Gen Classifieds.com

Hello I have a puppy that is somewhat special needs. at less that a week old he got his leg caught in the whelping box and it was broken. they vet at the time said he didn't think it broke and that he would be fine. Well he is 8 weeks old and uses it fine and he is growing just fine. and may continue to grow with absolutely no problems, but just because there is a possibility of future issues we have reduced him to less than half price. he is a beautiful puppy and has a wonderful personality. He will come with full AKC papers and he is