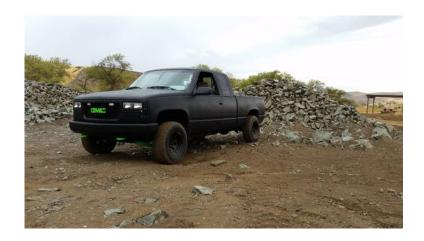

## 1990 GMC SIERRA 2500 4x4 (4500 USD)

Location **California** https://www.genclassifieds.com/x-715213-z

1990 GMC sierra 2500 in great condition.

Runs and drives flawlessly never had an issue with it. I love the truck to death but its time for an upgrade.

Everything I've added is 4 mode strobe led lights in the grill, headlights, taillights, radio, 6x9 pioneer speakers x4, 2 12 subwoofers, bed lights, line x bed, FMF tailgate badge, flowmaster 40 series exhaust with 4" tip, 4.56 gearing, Lucas fuel system cleaner and trans slip fix (trans wasn't slipping before just wanted to be safe and make it last a lot longer), tinted windows back is 2.5% and fronts are 20%, new pro comp o window wheels 15x10, pro comp front shocks, and 96 GMC 60-40 seats out of my old 96 GMC 1500.