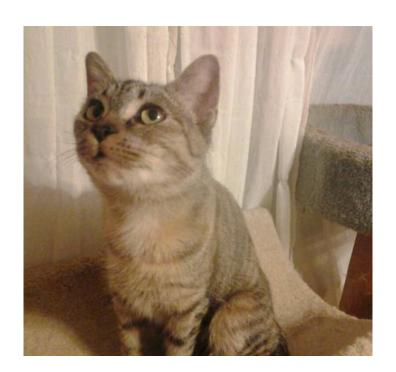

## Jujifruit amp Cherry adorable, bonded, young rescued cats (Melrose)

Location **Massachusetts** https://www.genclassifieds.com/x-715339-z

Cherry and Jujifruit are a bonded pair of sweet, petite, playful little girls, available for adoption by a local 501(c)3 rescue organization. They appear to be about a year old. We think they're sisters because they showed up together in someone's back yard, frightened, filthy, and hungry after a neighbor moved away. They are unmistakably closely bonded.

Cherry is a sleek grey tabby who warbles an adorable chirp when she sees something she wants to chase, such as a laser dot or a foil ball. Jujifruit is a gorgeous dilute torbie (tortoise-shell coloring in a tabby-striped pattern) who is similarly playful. Both are very friendly to people and to the other cats in their foster's household. Stroke them and they will be purring within seconds, responding with enthusiastic head-butts.