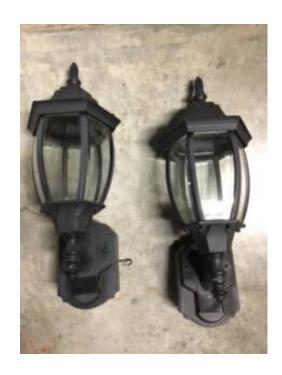

## Porch Outdoor Wall Mount Lights (40 USD)

Location **Indiana** https://www.genclassifieds.com/x-715435-z

Set of Wall Mount Porch Outdoor lights.

Black finish.

Hard wired. With Sensors.

Approximately 19.5" high from base to tip and 7.5" at widest