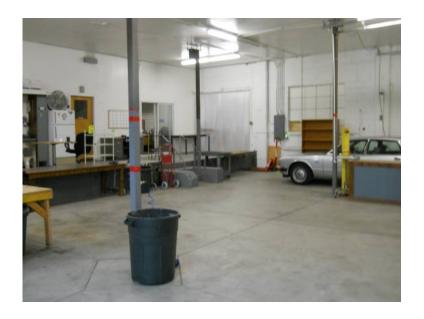

THIS WILL CUT YOUR ADVERTISING COSTS A "BUNCH" AND AMPLIFY WORD OF MOUTH REFERRALS!

GREAT LOCATION. VERY EASY TO FIND FOR CUSTOMERS AND SUPPLIERS. OVER 6,500 SQ.

FT. INSIDE BUILDING + STORAGE GARAGE + 1/4 ACRE PAVED & FENCED YARD.

OFFICES: UP TO 4+ WITH A/C + BREAK ROOM / KITCHEN ... PLUS ....

SHOWROOM OR RETAIL STORE OR, RECEPTION AREA/GENERAL OFFICE.

WAREHOUSE HAS TWO OVERHEAD DOORS. (ELECTRIC OPENING)

SHOP HAS TWO OVERHEAD DOORS (MANUALLY OPENING) .... (4 TOTAL).

GOOD LIGHT MANUFACTURING SHOP. (LOTS OF 120V OUTLETS)

PLUMBED FOR AIR COMPRESSOR THROUGHOUT.

LOADING DOCKS & FENCED PAVED YARD

2 RESTROOMS (ONE WITH SHOWER)

CONVENIENCE STORE, CAR WASH AND CHEVRON GAS STATION NEXT DOOR WITH DIESEL FUEL & NON ETHANOL GASOLINE.