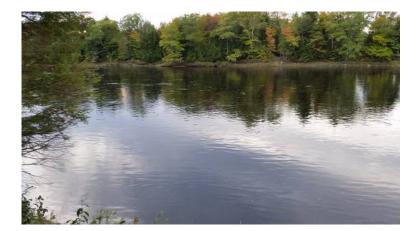

## **GenClassifieds.com** Piscataquis River Camp Lot Owner Financed (Howland, ME)

Location Maine https://www.genclassifieds.com/x-715547-z

We have a beautiful upland riverfront lot available on the Piscataquis River in Howland, Maine. This lot is 1.33 acres with 200+' of river fontage. Access is via a private gravel road (Rivers Edge Lane) 1/2 mile from the public road. There is a driveway and pad on the lot, and it has been soil tested. A camp can be easily built on this lot, and there are all kinds of recreational opportunities.

Lot 7 - 1.33 acres

\$37,900 per lot Owner Financing Available