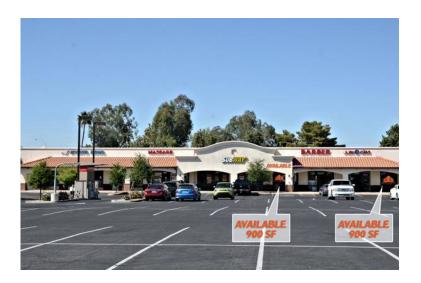

## 900ft2

Location Arizona https://www.genclassifieds.com/x-715886-z

Join ZIA Records & Dutch Brothers 3101 - 3119 S. Mill Ave Shops , Tempe, AZ 85282 Space Available: 900 - 2,400 SF Lease Rate: \$15.00 SF/yr (NNN) Date Available: Immediately Space Type: Neighborhood Center Huntington Square is centrally located at the NEC Mill & Southern within close proximity to ASU. Join ZIA Records, Liberty Tax, Subway, and other major retailers in the trade area.

NEC Join the new 10,000 SF Zia Records Busy Tempe intersection with major retailers Densely populated - 144,402 residents within 3 miles 101,595 employees within a 3-mile radius http://buildout.com/go/cbb-2e3-b4d-bd8 For more information contact: ADRIENNE BRYANT AZ #BR569166000 Designated Broker