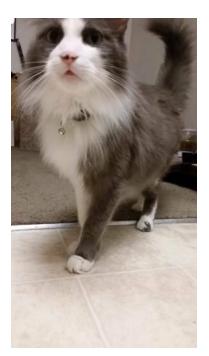

## Lost gray cat (Mesa)

GenClassificats.com

Location **Arizona** https://www.genclassifieds.com/x-715902-z

If you see this cat please give us a call! His name is Whiskey, he should be wearing a green collar with a bell. He has a little heart shape on his nose. He has long, white and gray fur. It is probably the softest fur you will ever feel. Also, he is very friendly and sweet. Please call us if you find him, we love him very much!! Missing since last night (Nov. 12)