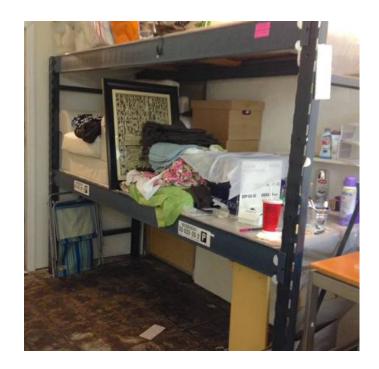

## Steel pallet rack shelving system (250 USD)

同。不适同

Location **Georgia** https://www.genclassifieds.com/x-715906-z

I have several sections of great, super heavy-duty steel pallet rack shelving to include:

- Three 8' uprights (3' deep)
- Three 6' uprights (3' deep)
- Eight sets of 8' crossbeams

The pieces can be configured in a variety of ways depending upon space and how many shelves are needed. I also have the plywood decking pieces that cover the crossbeams to create the shelves. The system would be great in a warehouse or large garage. All pieces are to be sold as one set for \$250. Must be able to pick up in.