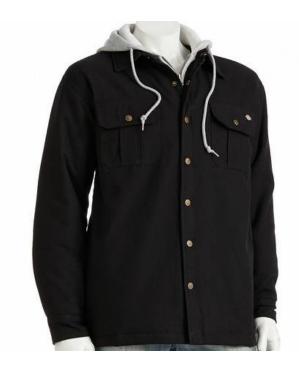

## lost black dickies jacket w gray hood

Location **Arkansas** https://www.genclassifieds.com/x-715990-z

Not sure where it would be. Lost between southern bville and northern rogers. Please let me know!!!! Looks identical to: