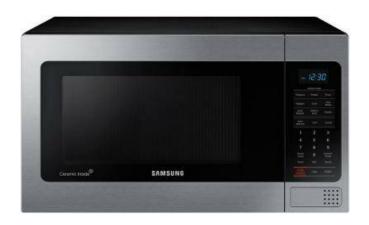

## Samsung 1.1 cu. ft. Countertop Microwave in Stainless Steel with Ceram (70 USD)

Location **Delaware** https://www.genclassifieds.com/x-716011-z

Samsung 1.1 cu. ft. Countertop Microwave in Stainless Steel with Ceramic Enamel Interior

new never taken out of box -box open

retail \$180

1.1 cu. ft. interior that is perfect for everyday use

1000 Watts of power with auto cook options handles any meal at the touch of a button Electronic controls that features a digital, blue LED Display, complementing any kitchen decor A push to open door with child safety lock, is easy to use and perfect for families Grilling Element with ceramic plate allows for crispy food, including pizza Ceramic Enamel Interior that is easy to clean, and scratch resistant. Effortlessly remove grease and oil. It also protects against scratches that occur from daily use and the surface prevents bacterial growth An Auto Defrost option perfect for thawing meats Stainless Steel design looks great in any kitchen