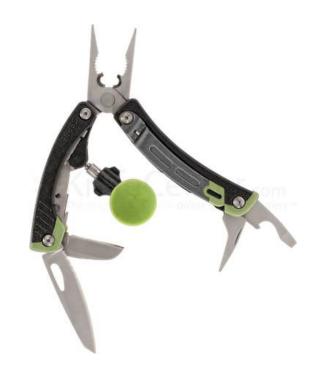

## Gerber 31 (001043 USD)

Location **lowa** https://www.genclassifieds.com/x-723108-z

Multi-Tool Type STEADY(TM) Number of Tools 12 Number of Functions 12 Closed Length 4 Construction 420J2 Stainless Steel Blade Type Fine and Serrated Handle Color Green/Black Features Tripod Functionality, Camera/Cell Phone Mount, Cell Phone Attachment, Fine Edge Blade, Serrated Blade, Micro Flat, Square Cross and Medium Flat Screwdrivers, Bottle Opener, Needle Nose Pliers, Wire Cutters Compliance & Restrictions Compliance and Restrictions None This listing is for each.