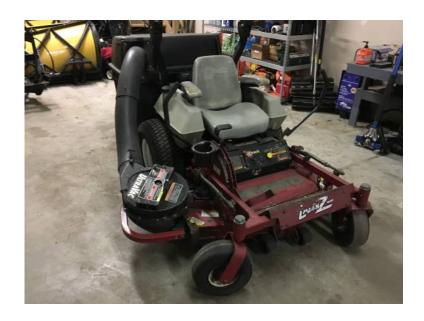

## Exmark Lazer Z HP Commercial 48quot Zero Turn Mower with Bagging system (2995)

Location Maine https://www.genclassifieds.com/x-724039-z

Up for sale is a 2003 Exmark Lazer Z HP commercial 48" Zero Turn mower. It is a one owner machine. owned and operated by myself since new. I even have the original owners manual. It has a 20 hp Kohler engine and PTO blade engagement. Ultravac suction and bagging system. Adjustable deck height adjustment from the seat. VERY LOW only 1008 hours on machine! Its runs and operates like new and is only 1/3 into a typical life cycle with proper care. Needs nothing! It has been stored inside and professionally serviced always since new. Lots of preventative maintenance including synthetic oil changes every 50 hours. Many parts have been replaced and updated over the years keeping this in top shape. Perfect for a business or home owner with a large property. Recent new parts installed in the past year include.....

Starter

Lower seat assembly

Tune up

Tires

Mow deck bearings and pulleys

Mow deck belt (will include a spare new \$85 belt)

Muffler

Both grass bags replaced

New Blower for Ultravac replaced a couple years ago

ONLY Selling this machine because I just bought 3 brand new Walker Zero turn mowers and simply don't