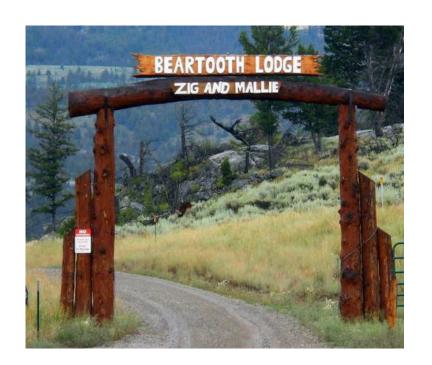

## **ConClassification**50 Riverfront Cabins Close to Yellowstone National Park (7 Crandall Park Lane)

Location **Wyoming** https://www.genclassifieds.com/x-724354-z

Cabins for rent on the Clarks Fork of the Yellowstone River in the heart of the Beartooth Mountains. Only 20 miles from Cooke City Montana, 60 miles North of Cody Wyoming. This is also the best place to stay when snowmobiling Cooke City and the Beartooths, can access either place with your snowmobile right from the cabin doorstep!. Now is the time to book if you are thinking of going to Yellowstone National Part in 2016, We are 20 miles from the best entrance to the park (the Lamar Valley). Book early as we fill up fast. Check us out at BeartoothLodge.Com