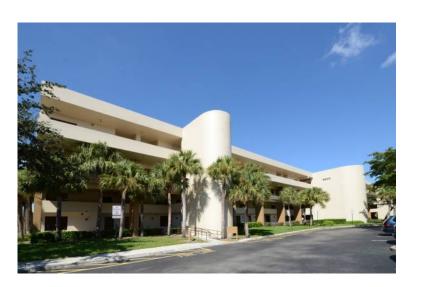

## 6808 7104ft2

Location **Florida** https://www.genclassifieds.com/x-724595-z

GenClassificals.com

The Corporate Park at Inverrary boasts a beautiful campus-like atmosphere with offices overlooking the Inverarry Golf Course.

This office space is in Building 3800 Suites 308-312 is 7,104 SF and rents for 6,808.00/month. This is a beautiful space for your business at an exceptional price! Several sizes available.

Call Derek Dettman today at for more information or to schedule a showing!

FEATURES:

- 24 Hour Access
- Elevator

Conveniently located just North of Oakland Park Blvd on Inverrary Blvd (1/2 mile W of).

|     | 6808                                | 7104ft2    |
|-----|-------------------------------------|------------|
|     | https://www.genclassifie<br>24595-z | ds.com/x-7 |
|     | 6808                                | 7104ft2    |
|     | https://www.genclassifie<br>24595-z | ds.com/x-7 |
|     | 8089                                | 7104ft2    |
|     | https://www.genclassifie<br>24595-z | ds.com/x-7 |
|     | 6808                                | 7104ft2    |
|     | https://www.genclassifie<br>24595-z | ds.com/x-7 |
|     | 6808                                | 7104ft2    |
|     | https://www.genclassifie<br>24595-z | ds.com/x-7 |
|     | 6808                                | 7104ft2    |
|     | https://www.genclassifie<br>24595-z | ds.com/x-7 |
|     | 6808                                | 7104ft2    |
| - A | https://www.genclassifie<br>24595-z | ds.com/x-7 |
|     | 6808                                | 7104ft2    |
|     | https://www.genclassifie<br>24595-z | ds.com/x-7 |
|     | 6808                                | 7104ft2    |
|     | https://www.genclassifie<br>24595-z | ds.com/x-7 |
|     | 6808                                | 7104ft2    |
|     | https://www.genclassifie<br>24595-z | ds.com/x-7 |