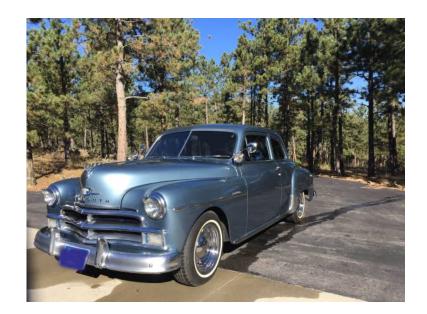

## 1950 Plymouth Special Deluxe (7999 USD)

Location **Montana** https://www.genclassifieds.com/x-724713-z

1950 Plymouth Special Deluxe Two Door Coupe. Flathead 6 cylinder motor, 3 on the tree manual transmission with only 26,500 miles. Drives like a dream. Clean and pretty inside and out. Good body, nice paint, good chrome. Salvador blue with blue cloth interior. Runs great.

One of the first cars to be made in the post-World War II era, this car is a classic. 1950 was the last year Plymouth made this car and the Special Deluxe was the top-of-the-line model. As Plymouth said back then, "The more you know about the new Plymouth. . . the more convinced you are that not all the beauty is on the surface. You can't see them all, but you can feel them in action." This car is fun to drive with good visibility and lots of style.