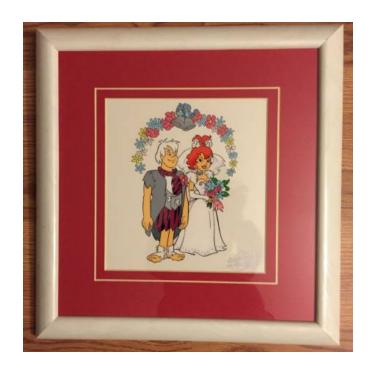

## PEBBLES amp BAMM BAMM WEDDING CEL (300, USD)

Illinois Location https://www.genclassifieds.com/x-724747-z

This is a rare, sold out, limited edition sericel entitled "Pebbles and Bamm-Bamm's Wedding". This cel measures 8.5" x 8" (framed 15"x15") and bears the Hnna Barbera authenticity seal in the bottom right corner. Comes framed, in mint condition. Hanna-Barbera Productions, Inc., developed this Limited Edition Serigraph series in 1992 which contained hand-tailored scenes. Original master art is created by studio artists for each Limited Edition Serigraph. This Fine Art series re-creates the look and feel of the original hand-painted cels, but is produced by serigraphy, a fine art process. A hand-cut master screen is prepared, for each color from original art prepared by studio artists. The serigrapher applies each color separately, one screen at a time, in perfect registration. The result is an original work of art. The image is limited to an edition of 7000 pieces. After the edition size had been researched, the screens used in creating it were destroyed, ensuring their limited status. This fine art Cel is a great collectible for any cartoon.