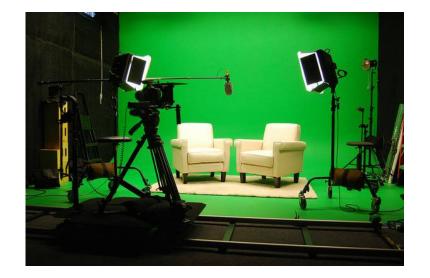

## Pre

Location California https://www.genclassifieds.com/x-725146-z

PRE-LIT GREEN SCREEN Photo/Video/Film Studio Rental facility located in the Valley.
CHATEAU GREYSTONE
http://www.greystonestage.com

Pre-Lit Green Screen Hard Cyc Specs -20' wide x 13' high x 13' deep. 40' shooting distance.
Green Screen floor can be expanded to 20' Deep
All stage lighting is "Daylight Balanced" for Full Spectrum Color
Lots of great gear included with your rental.
Huge 6,000 sq ft parking lot - Free Parking
Free Wi-Fi and free Coffee

Our Stage is Sound Proof and great for Dialogue, Interviews, Talk shows, Reality Testimonials, Product commercials, News shows, Actor Scenes, Music Videos, Kickstarter Campaigns, Short films, Docs, etc.