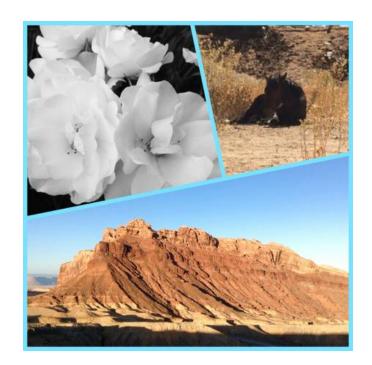

## Call for all Photographers Photo Show (Cheyenne)

Location **Wyoming** https://www.genclassifieds.com/x-729929-z

同学はを同

January is the "All Photography Show." Entries due at Cheyenne Artists Guild, December 29-31. Categories are: Black and White, Scenic and Wildlife. Entry fees are: Members/ \$8 per or 3 for \$20, Nonmembers/ \$10 per or 3 for \$25. Three entries per person. Reception for the photo show is Saturday, January 9 from 1-3 pm. You do not have to be a CAG member to enter work in the show or attend the reception. Please join us at 1701 Morrie Avenue Cheyenne Wy 82001 Phone