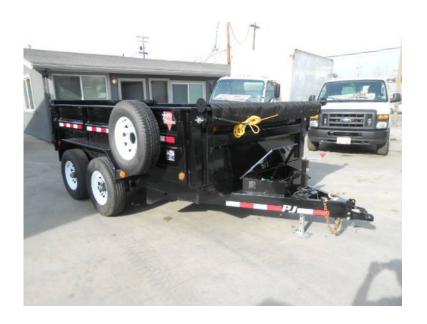

## **ConClassificats.com 2015 PJ 7 X 12 DUMP TRAILER (san jose north)**

https://www.genclassifieds.com/x-7 30041-z

Location https://www.genclassifieds.com/x-730041-z 9.990 lb. G.V.W.R. 5,200 lb. x 2 G.A.W.R. 2 5/16" Ball Adjustable Coupler Safety Chains 1 - Drop Leg Jack (7,000 lb.) 2 - Dexter E- Z lube Brake Axle (5,200 lb.) 6 Leaf Slipper Spring Suspension 4 - 16" White Spoke Wheels 4 - Provider 235/80R16 Radial Tires (3,520 lb.) Electric Breakaway Kit w/ Charger **DOT Reflective Tape** 1/8" Treadplate Steel Fenders Toolbox 2 - Way Gate (Barn Doors & Spread Gate) 6' 6" Slide In Channel Ramps 4 - D-Rings (Welded inside the Box) 40Ã,° Dump Pitch 12VDC Hydraulic Pump 5" x 30" Hydraulic Cylinder 14' Requires ScissorLift Option 12' Control Cable arp

30041-z

Sand Blasted, Acid Washed, Powder Coated Interstate (TM) Deep Cycle Battery Integrated 12V Trickle Charger 110V Battery Charger Spare tire optional ON ORDER

FJM Truck Center 1535 Industrial Ave, San Jose, Ca 95112