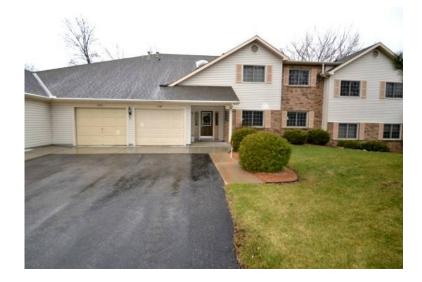

## 1299 2br (11002 USD)

Location **Minnesota** https://www.genclassifieds.com/x-730142-z

PRIME LOCATION 2BD/2BA TOWNHOME IN EDEN PRAIRIE! Address: 15149 Lesley Lane EDEN PRAIRIE, MN 55346

## Description:

Call Available Now! This home features 2bd/2ba and 1,100 sqft of finished living space. Located in a great location with easy hwy access! Large open kitchen w/ample cabinet, counter space and separate dining area. Large living room opens to a screened patio facing wooded pond views! Large master suite w/private bath and walk-in closet. Spacious 2nd bedroom, 2nd full bath. Laundry in unit. 1 car garage. Snow removal, lawn care, and trash included. 1 pet accepted w/deposit. Surrounding areas: Minnetonka

Rental Details: Rent Amount: \$1299 Deposit Amount: \$1299 Building Type: Townhouse Available Date: 12/09/2015

Neighborhood: Eden Prairie / Minnetonka

Furnishings: Unfurnished

Pet Policy: Cats and Small Dogs