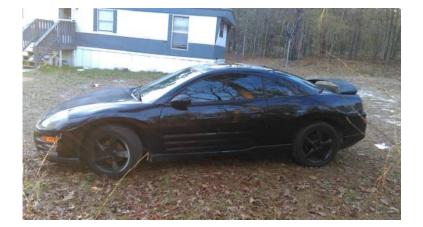

## GenClassifieds.com 00 mitsubishi eclipse gt (1500 USD)

Location South Carolina https://www.genclassifieds.com/x-730453-z

00 eclipse need new alternator or battery. Dash is busted up bad. Everything else in good shape. Leather interior 5 speed manual. 113xxx original miles. Brand new clutch heater core . Could use tires. Asking 1500 Will take less. Only reason I'm selling is I don't have the money to fix the rest. Any questions call