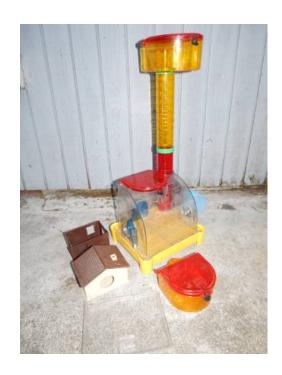

## **HABITRAIL**

All items in the photos are included as well as an elevate, removable wire floor (original from Habitrail manufacturer). Overall good condition although one hinge of one red lid/trap door is broken (please see last photo). Easy to fix by creating a hinge... drill a small hole then fasten both pieces together with a wire... duct tape would also work. The hinges are light weight plastic which I would reinforce anyway. All proceeds will go to feeding my young daughter's piggy bank. \$5