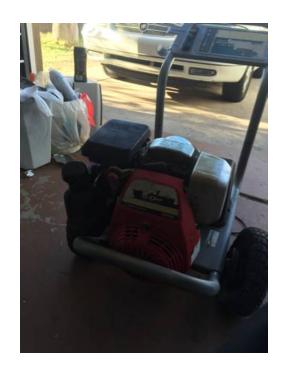

## Honda pressure washer (150 USD)

Location **Arizona** https://www.genclassifieds.com/x-730587-z

I have a Honda pressure washer. One of the tires has a bad tube and the hose has a hole in it. Other than that everything works great starts on first or second pull every time. I can show you in person that everything works. 150\$