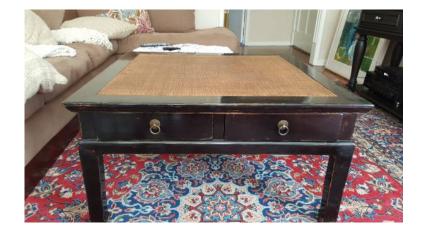

## **High End Coffee Table**

Location **California** https://www.genclassifieds.com/x-730728-z

This stunning coffee table is handmade is perfect for your rustic or contemporary living area. Here are some highlights:

- Solid construction
- Dimensions 37" Length x 35" Width x 20" Height

I paid \$2,500 a couple years ago in great condition no scratched always used coverings.

Call or text Mike 310-80four

| High End Coffee Table  https://www.genclassifieds.com/x-7 30728-z |
|-------------------------------------------------------------------|-------------------------------------------------------------------|-------------------------------------------------------------------|-------------------------------------------------------------------|-------------------------------------------------------------------|-------------------------------------------------------------------|-------------------------------------------------------------------|-------------------------------------------------------------------|-------------------------------------------------------------------|-------------------------------------------------------------------|