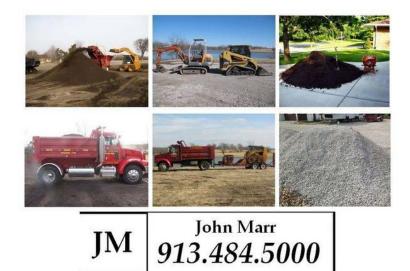

## **Gravel**

Topsoil and Materials | Excavation | Landscapi

Location Kansas https://www.genclassifieds.com/x-730819-z

John Marr Bobcat - Topsoil and Landscaping Services

KS: | MO: Mo

www.kansascitytopsoilman.comWe carry crusher run, ab3, 3/4 inch clean, 2" crusher run, 1" - 1 1/2" clean, river rock, 10 ton loads or smaller. Delivered and spread where applicable. 20 yrs exp spreading gravel. We also carry pulverized topsoil and sand.

Materials: Boulders - Cattle Guards - Decorative Rock - Gravel - limestone - Mulch - Parking Blocks (concrete) - Paverstone - River Rock - Sand - Sod and Seed - Stone - Topsoil (rich pulverized or fill dirt)

Services: Asphalt Removal - Basement or Garage Clean-out - Concrete Storm Tornado Shelters - Concrete Tearout Removal - Downspouts Buried - Driveways Rocked - Foundation Soil - French Drains - Gravel Pads - Horse Arenas - Playground Grading - Lawn-Yard Renovation - Swimming Pool Preparation - Swimming Pool Removal or Fill - Shed Demolition - Soil Grading - Strump and Tree Removal - Stone Retaining Walls - Storm Cleanup - Window Wells

John Marr Bobcat Service: www.johnmarrbobcat.com

Asphalt: Repair - Removal Compaction: Trench Compaction

Concrete Demolition: Driveways, Foundations, Slabs, Walls, etc. . .

Bobcat - Excavation Service: Demolition - Grading - Shrub Removal - Topsoil

Landscape Construction Design: Concrete Parking - Blocks - Boulders - Drainage Work - Ponds -

Waterfalls - Retaining Walls

Tree Services: Stump Grinding - Tree Sheering

Lawn Care: Lawn Seeding - Sodding - Verticutting