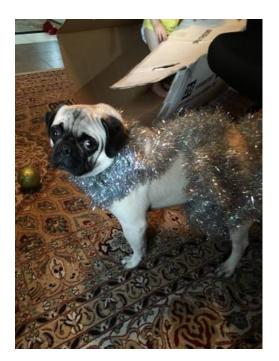

## Full blooded pug 450 obo (Biloxi)

Location **Mississippi** https://www.genclassifieds.com/x-730842-z

This is alfie. He is a full blooded male pug. He is less than a year old. He is such a sweet baby and loves to snuggle.

It hurts my heart to find him a new home but the Pomeranian poodle we have had for years all of a sudden started attacking alfie.

| Full blooded pug 450 obo<br>(Biloxi)<br>https://www.genclassifieds.com/x-7<br>30842-z | https://www.genclassifieds.com/x-7<br>30842-z | Full blooded pug 450 obo<br>(Biloxi) |
|---------------------------------------------------------------------------------------|-----------------------------------------------|--------------------------------------|-----------------------------------------------|--------------------------------------|-----------------------------------------------|--------------------------------------|-----------------------------------------------|--------------------------------------|-----------------------------------------------|--------------------------------------|-----------------------------------------------|--------------------------------------|-----------------------------------------------|--------------------------------------|-----------------------------------------------|--------------------------------------|-----------------------------------------------|--------------------------------------|