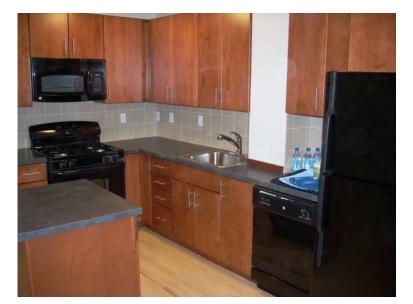

## GenClassifieds.com

Location **Georgia** https://www.genclassifieds.com/x-731877-z

Rare opportunity to rent a balcony and Delightful 2 bedroom 2 bathroom apartment wiht garage parking and a Modern. High ceilings, bedroom separation that is great, upscale open kitchen with new stainless steel appliances, granite counters and plenty of cabinet space. Deluxe master suites with high end bathrooms featuring separate bathtub and shower. Balcony, walls of windows & hardwood floors. All this within a truly full-service, 5 star building with rooftop pool, lounge, fitness room, business center & 24 hour concierge. Monthly rent ncludes utilities and a garage parking spaces. Ready to give.