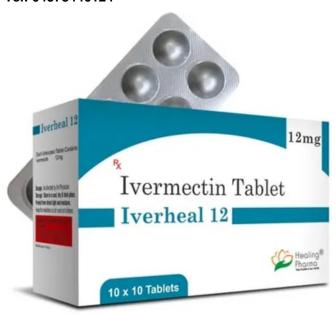

## Buy Iverheal 12mg dosage Online at globelmeds Shop (5 USD)

globel meds Tel: 04573446124

Location Arkansas, Alexander https://www.genclassifieds.com/x-815484-z

Iverheal 12 mg is a product that has received favourable feedback for its potency in treating a variety of parasite illnesses. Its main component, Ivermectin, is an effective and secure antiparasitic medication. The fact that Iverheal 12 mg can treat a variety of parasitic infections, such as scabies, river blindness, and intestinal worm infections, is one of the product most important advantages. This treatment has been demonstrated to successfully eradicate the parasites that cause various illnesses, hence enhancing the health and quality of life of patients. Iverheal 12 mg's convenience and simplicity of use are additional benefits. The tablet shape of this medication makes it simple to swallow with water. It is also a practical and convenient choice for patients because it frequently only needs one dose to treat several parasite diseases. Additionally, Iverheal 12 mg is typically thought to be secure and well-tolerated, with few documented adverse effects. For patients who are unable to handle alternative anthelmintic and antiparasitic products, this makes it a preferable option, but only after getting approval from doctor. Buy Iverheal 12mg dosage Online at globelmeds Shop https://www.globelmeds.com/iverheal-12mg.html